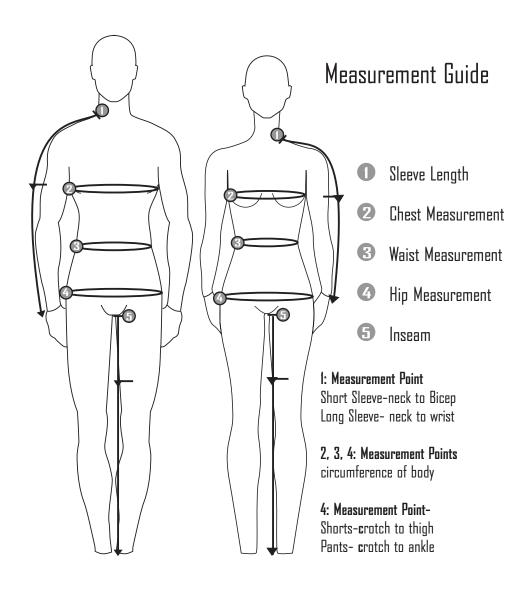

# Men's / Unisex Sizing Chart

# Women's Sizing Chart

|     |       |       |       | Inseam | Inseam | 9166A6  | 9166A6        |     |       |       |       | Inseam | Inseam | 9166A6 | 9166A6 |
|-----|-------|-------|-------|--------|--------|---------|---------------|-----|-------|-------|-------|--------|--------|--------|--------|
|     | Chest | Waist | Hip   | Pants  | Shorts | Long    | Short         |     | Chest | Waist | Hip   | Pants  | Shorts | Long   | Short  |
| ZX  | 34-35 | 28-30 | 34-36 | 30     | 9 1/4  | 31 1/2z | 14            | ZX  | 32-33 | 24-26 | 31-33 | 28     | 7 1/2  | 28     | 3/4    |
| SM  | 36-37 | 31-32 | 36-38 | 31     | 9 1/2  | 32      | 14 1/4        | SM  | 34-35 | 27-29 | 34-36 | 28 1/2 | 7 3/4  | 28 1/2 | 12     |
| MD  | 38-39 | 33-34 | 38-40 | 32     | 9 3/4  | 32 1/2  | 14 1/2        | MD  | 36-37 | 30-33 | 37-39 | 29     | 8      | 29     | 12 1/4 |
| LG  | 40-41 | 35-36 | 40-42 | 33     | 10     | 33      | 14 3/4        | LG  | 38-39 | 34-37 | 40-42 | 29 1/2 | 8 1/4  | 29 1/2 | 12 1/2 |
| XL  | 42-43 | 37-38 | 42-44 | 34     | 10 1/4 | 33 1/2  | 15            | XL  | 40-41 | 38-40 | 43-45 | 30     | 8 1/5  | 30     | 12 3/4 |
| 2XL | 44-45 | 39-40 | 44-46 | 35     | 10 1/2 | 34      | 15 1/4        | 2XL | 42-43 | 41-44 | 46-48 | 30 1/2 | 8 3/4  | 30 1/2 | 13     |
| 3XL | 46-47 | 41-42 | 46-48 | 35 1/4 | 10 3/4 | 34 1/2  | 15 1/2        | 3XL | 44-45 | 45-48 | 49-51 | 31     | 9      | 31     | 13 1/4 |
| 4XL | 48-49 | 43-44 | 48-50 | 35 1/2 | 10 5/8 | 35 3/4  | <b>15</b> 5/8 | 4XL | 46-47 | 49-50 | 52-54 | 31 1/4 | 91/8   | 31 1/4 | 13 1/8 |

<sup>\*</sup>Womens Specific Apparel Available for all Garments with the exception of Jackets and Vest