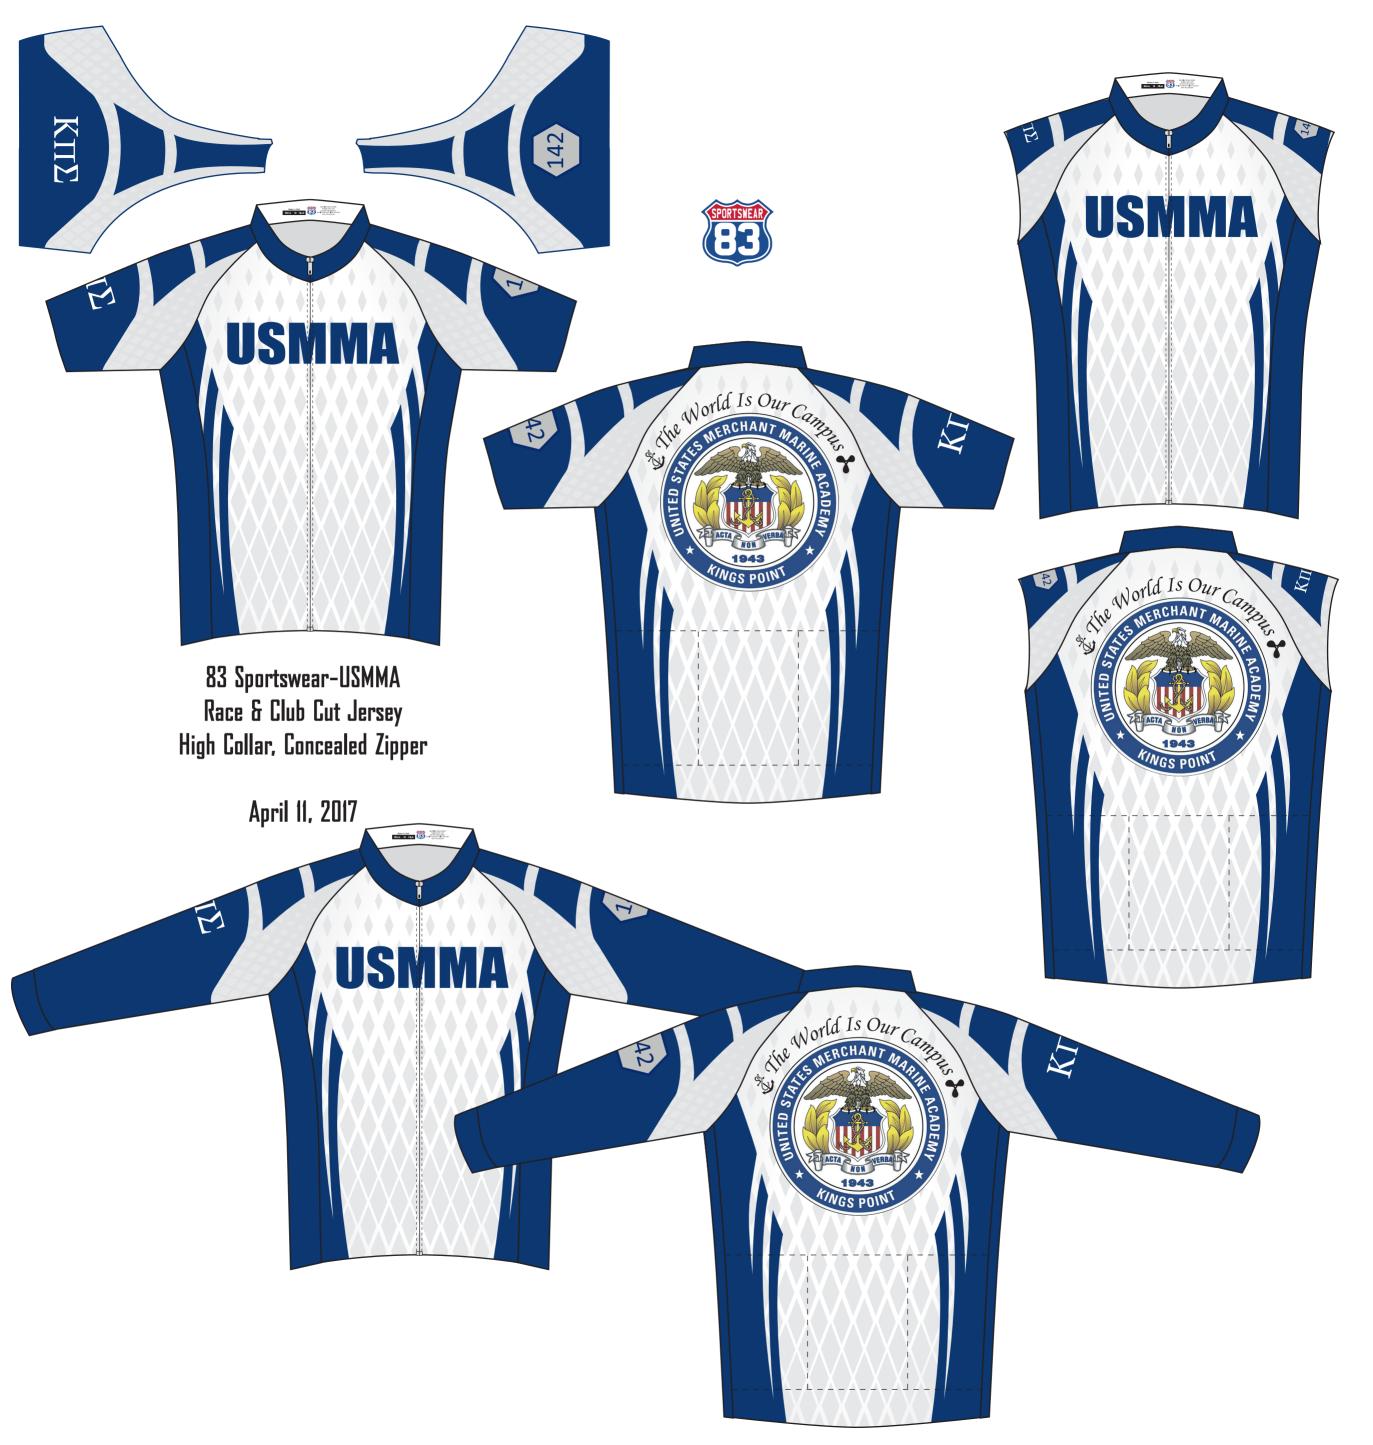

# CLUB & RACE CUT JERSEY

## Race Cut:

VOmax Race Cut is a pro jersey with a tailored fit. Our Race cut fits closely to the body and is designed to offer a European fit.

# Club Cut:

VOmax Club Cut is classic jersey with a relaxed fit.
Our Club cut fits loosely to the body and is designed to offer an American fit.

All of the jerseys feature; microfiber material with Airdry Technology, full color digital sublimation, mesh side panels, and 3 rear pockets. Jerseys are available in sizes ranging from XS-4XL with no additional charge for larger sizes.